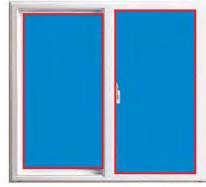

## The Choice is Yours

Do you prefer the balance and symmetry of even sight lines, where the glass area is the same on both sides of the window? Or perhaps you like an expanded view style that offers the maximum viewable glass area and a slimmer frame. Both styles offer a special beauty. With Anlin Del Mar, you get to choose.

**Even Sight Lines** 

**Expanded View** 