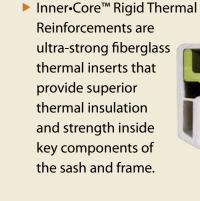

► Anlin Del Mar even sight line windows are made with thicker vinyl and more inner chambers that help reduce the flow of heat through the frame. Comfort•Core<sup>™</sup> green foam fills strategic chambers in the window frames to

further enhance insulation.