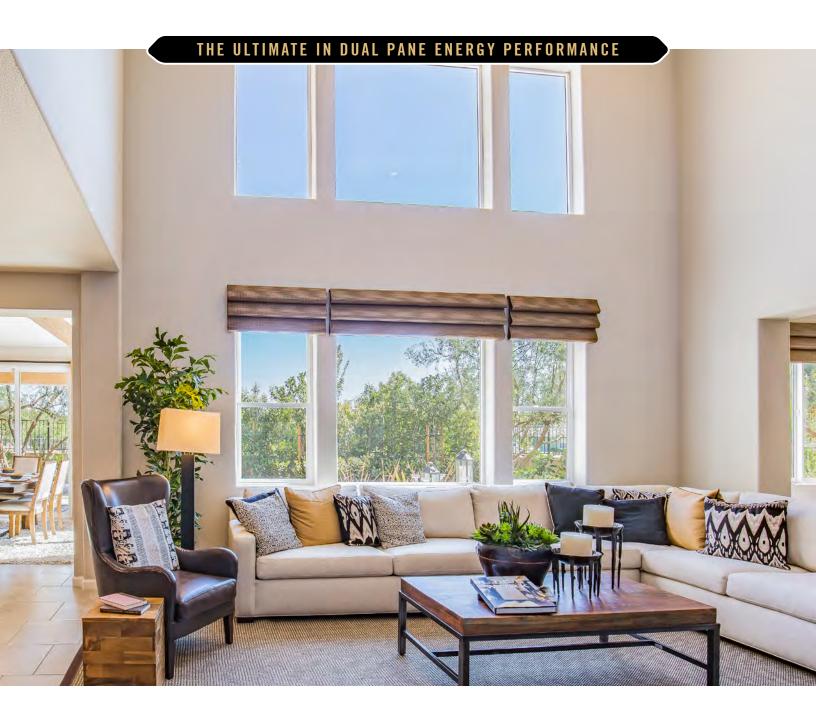

## DELMAR

LUXURY SERIES VINYL WINDOWS

## DEL MAR

Anlin Del Mar luxury series vinyl replacement windows are designed for homeowners who, quite simply, demand the best. Anlin Del Mar's beauty is complemented with truly unique features to enhance energy efficiency, smooth operation and sound suppression.

#### **Energy Saving Technology**

Leading edge technology built into Anlin Del Mar windows make them the most energy efficient dual pane windows in the industry.

#### **Exceptional Styling and Quality**

The features, components and craftsmanship that are designed and built into Anlin Del Mar windows will make you feel great about your home. It's quality that even increases resale value.