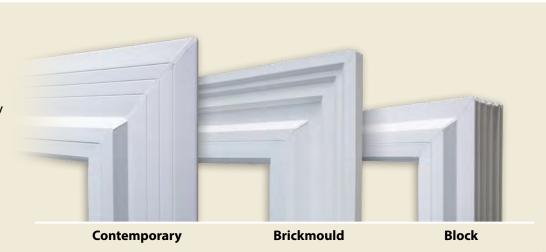

#### Frame Options

Choose a frame style that gives your home the look you love.
Our most popular Contemporary frame and our Brickmould frame surround the window in decorative beauty. If "less is more" is your design style, our Block frame is streamlined to fit entirely within the wall opening.