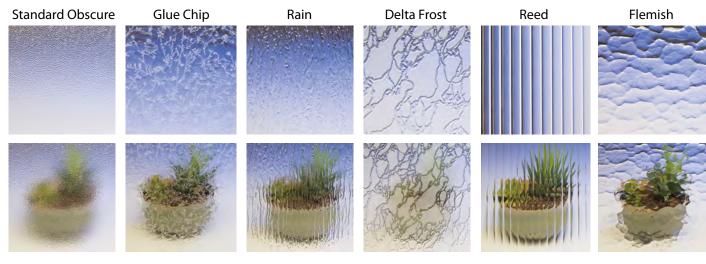

#### **Decorative Glass Options**

▶ While most windows have clear glass, Anlin Del Mar windows are also available with any of the following decorative glass patterns.

➤ Your window glass can be precision engraved with a variety of V-Groove styles and patterns.