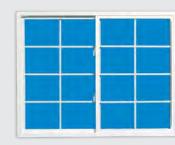

## The Choice is Yours

Do you prefer the balance and symmetry of even sight lines, where the glass area is the same on both sides of the window? Or perhaps you like an expanded view style that offers the maximum viewable glass area and a slimmer frame. Both styles offer a special beauty. With Anlin Del Mar, you get to choose.

**Even Sight Lines** 

**Expanded View** 