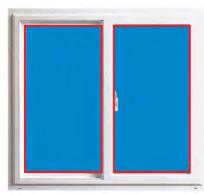

## The Choice is Yours

Do you prefer the balance and symmetry of even sight lines, where the glass area is the same on both sides of the window? Or perhaps you like an expanded view style that offers the maximum viewable glass area and a slimmer frame. Both styles offer a special beauty. With Anlin Del Mar, you get to choose.

**Even Sight Lines** 

**Expanded View** 