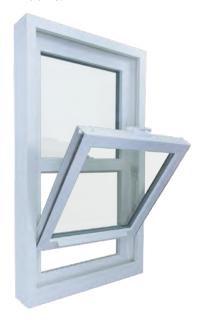

#### Easy to Clean

On single hung windows, which operate vertically, moving sashes tilt in for easy cleaning of the outside glass. This is an especially appreciated feature for second-floor windows.