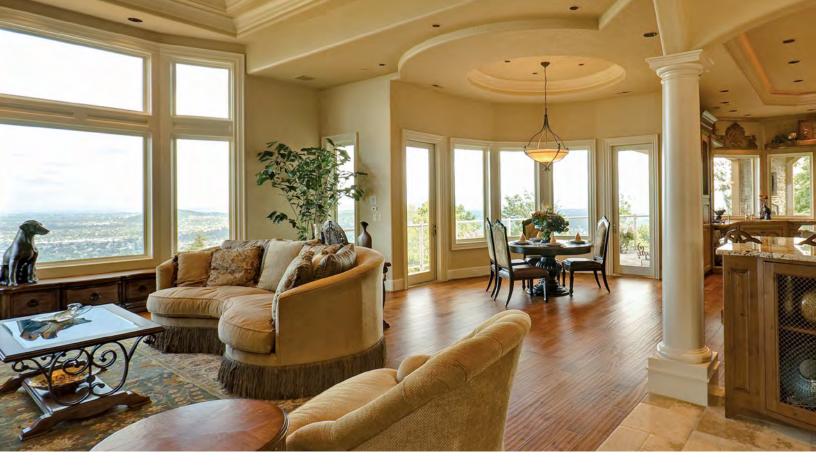

## DEL MAR

Anlin Del Mar luxury series vinyl replacement windows are designed for homeowners who, quite simply, demand the best. Anlin Del Mar's beauty is complemented with truly unique features to enhance energy efficiency, smooth operation and sound suppression.

#### **Exceptional Styling and Quality**

The features, components and craftsmanship that are designed and built into Anlin Del Mar windows will make you feel great about your home. It's quality that even increases resale value.

## Narrow Frame Depth is a Perfect Fit for Many Homes

A narrow 2 7/8" frame depth means that, in most homes, Anlin Del Mar windows can replace old aluminum windows and still allow window blinds to fit flush inside the window opening.