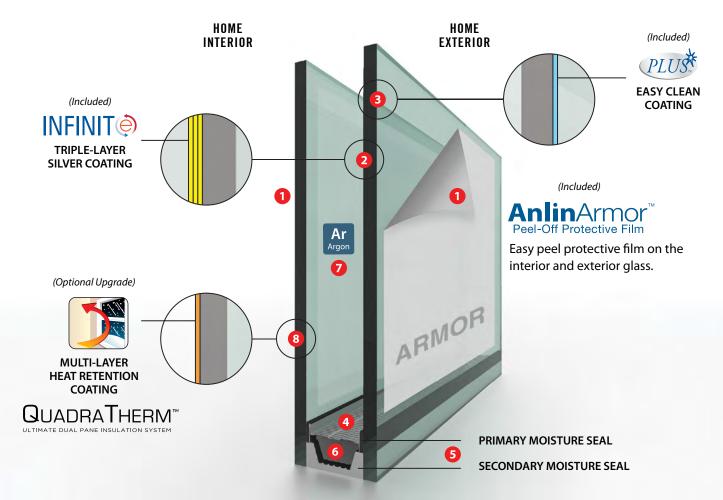

#### Del Mar Windows Include Anlin's Next Generation Glazing System

- AnlinArmor<sup>™</sup> From manufacturing and delivery, to jobsite through installation, Homeowners are guaranteed to receive their new windows in pristine condition.
- 2 INFINIT-E<sup>™</sup> Triple-Layer Silver Coating Reflects and substantially reduces the amount of solar heat entering the home, from a hot summer sun.
- **PLUS** <sup>™</sup> **Easy Clean Coating** A permanent exterior coating that harnesses the sun's UV rays to break down dirt, keeping your windows cleaner longer.
- Platinum Elite™, Next Generation Spacer Known as Aviation alloy, Platinum Elite's patented 2-piece, laser welded corrugated design, is the most advanced, thermally efficient, commercial rated warm edge spacer in the industry.
- True Dual Seal An engineered thermoplastic moisture vapor barrier (black), fused with a commercial rated 2-part structural silicone (gray), assures lifetime durability.
- **Moisture Stop** Advanced Silica drying agent continuously extracts any moisture vapor from within the unit.
- Argon Gas An invisible layer of insulation slows the transfer of heat through the Insulated glass, increasing thermal efficiency up to 15%. (Optional in Infinit-e Plus, Included in QuadraTherm)
- QuadraTherm <sup>™</sup> Multi-layer heat retention coating helps keep more warmth inside your home on cold days and nights. (Optional Upgrade)

#### **Leading Edge Energy Technology**

No other dual pane window compares to Anlin Del Mar's efficiency.

▶ Next Generation high performance glazing system delivers unparalleled energy efficiency. Argon gas is included and is flood-filled between the two panes of glass to slow the transfer of heat through the window.

► Anlin Del Mar even sight line windows are made with thicker vinyl and more inner chambers that help reduce the flow of heat through the frame. Comfort•Core<sup>™</sup> green foam fills strategic chambers in the window frames to

further enhance insulation.