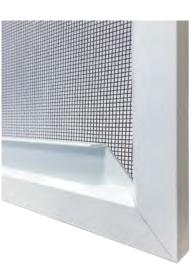

#### Heavy-Duty Screen Frame

Anlin's Aluma-Force<sup>™</sup> heavyduty streamline screen frame is made with thick walls of hightest aluminum. A wide lift rail is integral to the frame, so it will never break off and is easy to grasp to lift the screen. Almost impossible to bend, the screen frame is made to last.