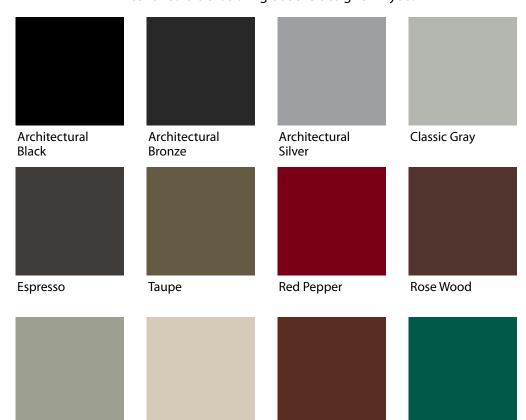

#### **Exterior Color Options**

Love the look of your home right down to the color of your window frames. With Anlin, you've got a lot of choices!

White (Standard) Exterior and Interior

Tan (Standard) Exterior and Interior

Adobe (Optional) Exterior and Interior

Exterior colors that bring out the designer in you.

Colors shown are printed representations of ThermaCoat $^{\text{TM}}$  Solar Reflective Colors for comparison purposes only. For actual color, view ThermaCoat<sup>™</sup> vinyl samples (provided by dealer) in natural daylight.