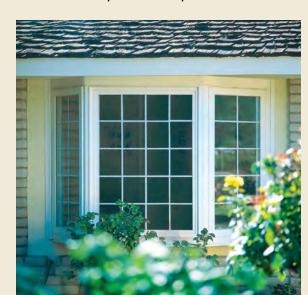

## The Choice is Yours

Do you prefer the balance and symmetry of even sight lines, where the glass area is the same on both sides of the window? Or perhaps you like an expanded view style that offers the maximum viewable glass area and a slimmer frame. Both styles offer a special beauty. With Anlin Del Mar, you get to choose.

**Even Sight Lines** 

**Expanded View** 