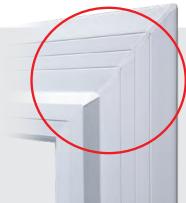

#### **Superior Manufacturing** Quality

The corners of Anlin Del Mar frames are precision mitered at 45 degrees, welded and cleaned by computer-controlled technology. Then every corner receives the focused attention of a trained craftsman who does a hand touch-up for an especially smooth finish.