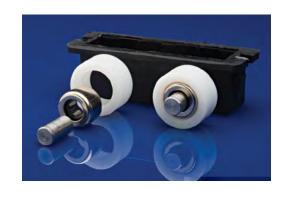

#### Easy to Open and Close

Sliding windows glide open and shut effortlessly, supported by a pair of carriages with two rollers each. The rollers have precision needle bearings and stainless steel axles for a lifetime of smooth operation.