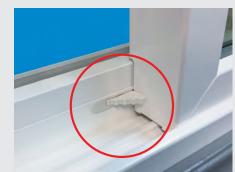

#### **Loaded with Features** for Convenience

Built-in ventilation latches and anti-lift stops work together to allow your windows to be open a few inches for ventilation without being able to be opened further, and without being able to be lifted out of the frame.