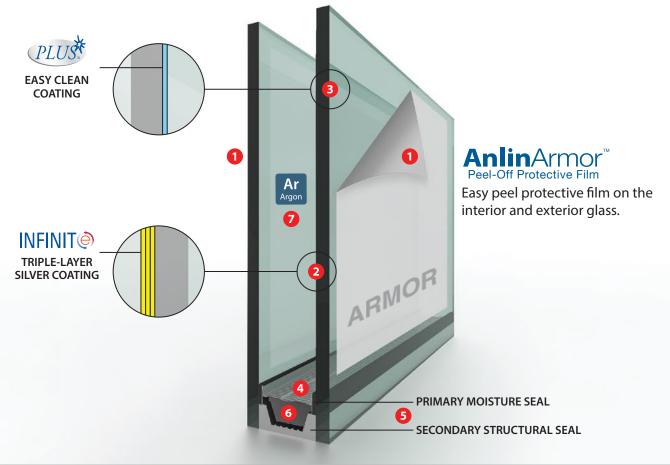

## NEXT GENERATION

Featuring









- 1 AnlinArmor <sup>™</sup> From manufacturing and delivery, to jobsite through installation, Homeowners are guaranteed to receive their new Anlin windows and doors in pristine condition.
- 2 INFINIT-e<sup>™</sup> Triple-Layer Silver Coating Reflects and substantially reduces the amount of solar heat entering the home, from a hot summer sun.
- 3 PLUS ™ Easy Clean Coating A permanent exterior coating that harnesses the sun's UV rays to break down dirt, keeping your windows cleaner longer.
- 4 Platinum Elite™, Next Generation Spacer Known as Aviation alloy, Platinum Elite's patented 2-piece, laser welded corrugated design, is the most advanced, thermally efficient, commercial rated warm edge spacer in the industry.
- 5 True Dual Seal An engineered thermoplastic moisture vapor barrier (blac