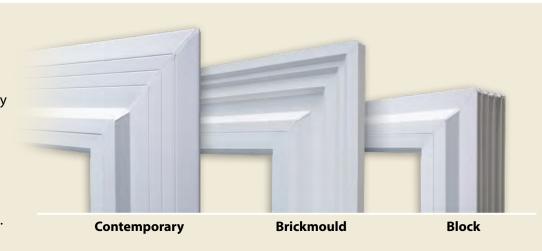

#### Frame Options

Choose a frame style that gives your home the look you love. Our most popular Contemporary frame and our Brickmould frame surround the window in decorative beauty. If "less is more" is your design style, our Block frame is streamlined to fit entirely within the wall opening.