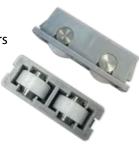

► Sliding windows are supported by 4 Celcon rollers and 4 extra large stainless steel axles for a lifetime of smooth operation.

**Sliding Window Rollers** 

▶ Single hung windows features sashes that tilt in for easy cleaning of the outside glass and a stainless steel constant-force balance system that ensures easy, smooth operation.