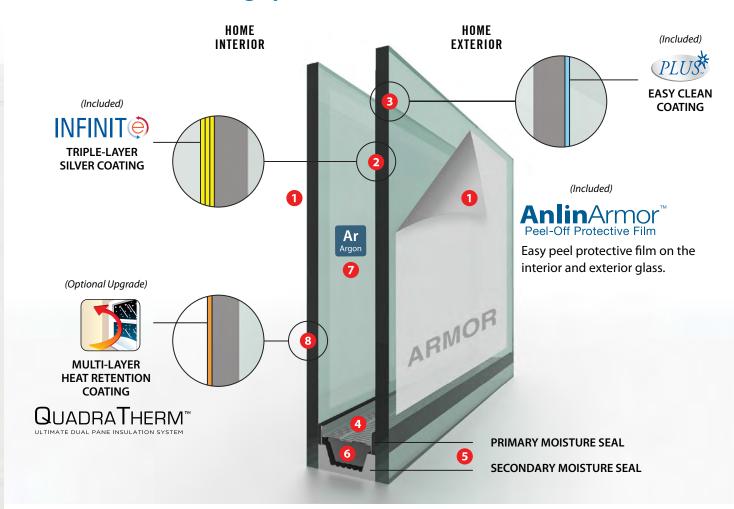

### Catalina Windows Include Anlin's Next Generation Glazing System

- **11 AnlinArmor** <sup>™</sup> From manufacturing and delivery, to jobsite through installation, Homeowners are guaranteed to receive their new windows in pristine condition.
- 2 INFINIT-E<sup>™</sup> Triple-Layer Silver Coating Reflects and substantially reduces the amount of solar heat entering the home, from a hot summer sun.
- **PLUS** <sup>™</sup> **Easy Clean Coating** A permanent exterior coating that harnesses the sun's UV rays to break down dirt, keeping your windows cleaner longer.
- Platinum Elite™, Next Generation Spacer Known as Aviation alloy, Platinum Elite's patented 2-piece, laser welded corrugated design, is the most advanced, thermally efficient, commercial rated warm edge spacer in the industry.
- True Dual Seal An engineered thermoplastic moisture vapor barrier (black), fused with a commercial rated 2-part structural silicone (gray), assures lifetime durability.
- **Moisture Stop** Advanced Silica drying agent continuously extracts any moisture vapor from within the unit.
- Argon Gas An invisible layer of insulation slows the transfer of heat through the Insulated glass, increasing thermal efficiency up to 15%. (Optional in Infinit-e Plus, Included in QuadraTherm)
- **QuadraTherm** <sup>™</sup> Multi-layer heat retention coating helps keep more warmth inside your home on cold days and nights. (Optional Upgrade)