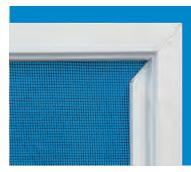

# FEATURES

through the frame.

Next Generation high performance glazing system delivers unparalleled energy efficiency.

- ▶ The corners of Anlin Catalina frames are precision mitered at 45 degrees, welded and cleaned by computer controlled technology. Every corner then receives a trained craftsman who completes a touch-up by hand for an exceptional smooth finish.
- Frames and sashes with matching beveled accents create a more polished, sleek and sophisticated look.