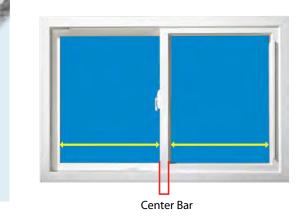

#### The Beauty of Even Sight Lines

Anlin Catalina windows bring a balanced, symmetrical look to your home for enhanced curb appeal. The glass area is the same on both sides of the window.