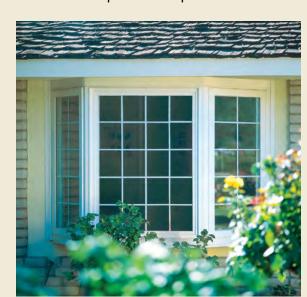

#### **The Perfect Companion**

For window types that need a frame that is deeper than 2 7/8", Anlin Coronado windows are a perfect companion to match the look of Anlin Catalina windows.

Bay and bow windows make a home special. They practically bring the outdoors right inside so rooms feel larger and lighter.