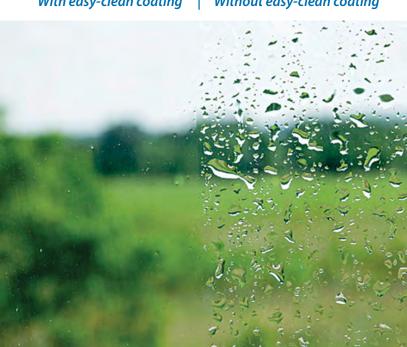

▶ Anlin Catalina windows built with the Infinit-e Plus™ insulated glass units come standard with an easy-clean coating on the outside of the glass. This feature makes the outside windows easier to clean and helps them stay cleaner longer.

Without easy-clean coating

All lock hardware is securely attached to metal reinforcement hidden inside the vinyl.

▶ Built-in ventilation latches allow your windows to be open a few inches for ventilation without being able to be opened further.