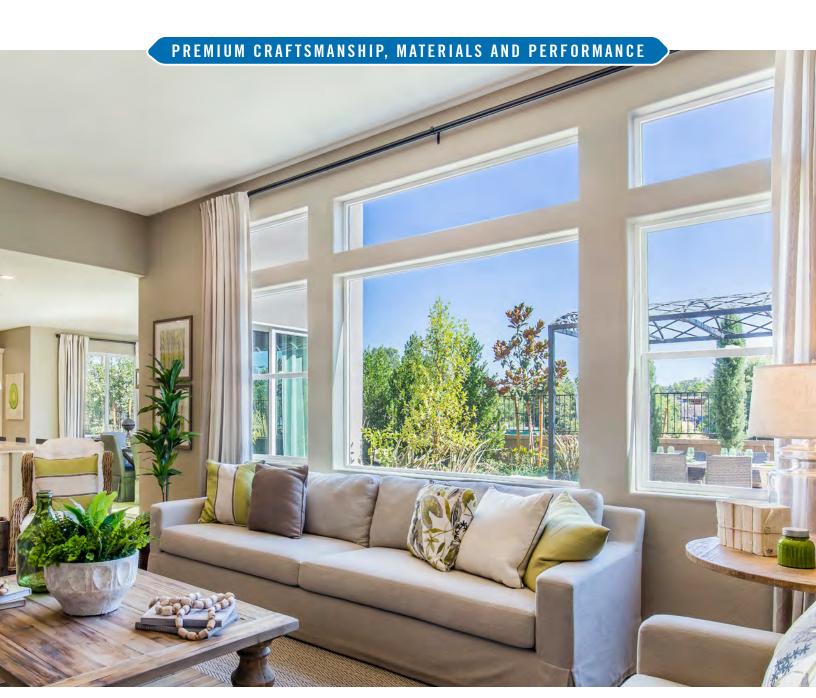

#### The Beauty of Even Sight Lines

Anlin Catalina windows bring a balanced, symmetrical look to your home for enhanced curb appeal. The glass area is the same on both sides of the window.

#### **Narrow Frame Depth**

A narrow 2 7/8" frame depth means, in most homes, Anlin Catalina windows can replace old windows and still allow window blinds to fit flush inside the window opening.

#### **Energy Saving Technology**

Anlin Catalina windows are designed and built for optimum performance using the latest energy saving technology, providing maximum savings in any climate.