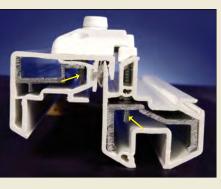

# FEATURES

through the frame.

Next Generation high performance glazing system delivers unparalleled energy efficiency.

- ▶ The corners of Anlin Catalina frames are precision mitered at 45 degrees, welded and cleaned by computer controlled technology. Every corner then receives a trained craftsman who completes a touch-up by hand for an exceptional smooth finish.
- Frames and sashes with matching beveled accents create a more polished, sleek and sophisticated look.

► Sliding windows are supported by 4 Celcon rollers and 4 extra large stainless steel axles for a lifetime of smooth operation.

**Sliding Window Rollers** 

▶ Single hung windows features sashes that tilt in for easy cleaning of the outside glass and a stainless steel constant-force balance system that ensures easy, smooth operation.