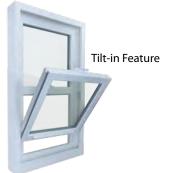

► Sliding windows are supported by 4 Celcon rollers and 4 extra large stainless steel axles for a lifetime of smooth operation.

**Sliding Window Rollers** 

▶ Single hung windows features sashes that tilt in for easy cleaning of the outside glass and a stainless steel constant-force balance system that ensures easy, smooth operation.