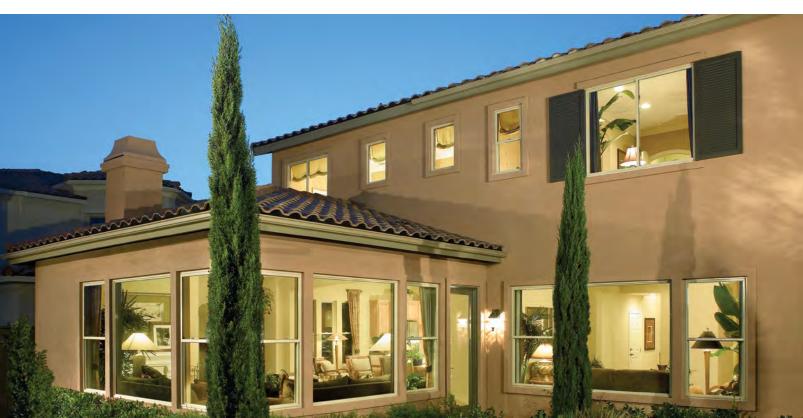

### CATALINA

Anlin Catalina windows have been the top-selling vinyl replacement windows since their introduction in 2001. The reasons are many, but they all center on Anlin Catalina's unique ability to give homeowners the features, quality and value they seek.

#### The Beauty of Even Sight Lines

Anlin Catalina windows bring a balanced, symmetrical look to your home for enhanced curb appeal. The glass area is the same on both sides of the window.

#### **Exceptional Styling and Quality**

The features, components and craftsmanship that are designed and built into Anlin Catalina windows will make you feel great about your home. It's quality that even increases resale value.