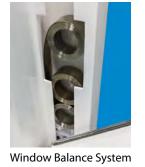

► Sliding windows are supported by 4 Celcon rollers and 4 extra large stainless steel axles for a lifetime of smooth operation.

**Sliding Window Rollers** 

▶ Single hung windows features sashes that tilt in for easy cleaning of the outside glass and a stainless steel constant-force balance system that ensures easy, smooth operation.