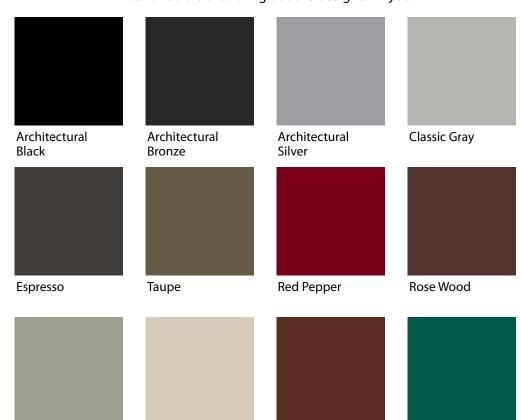

#### **Exterior Color Options**

Love the look of your home right down to the color of your window frames. With Anlin, you've got a lot of choices!

White (Standard) Exterior and Interior

Tan (Standard) Exterior and Interior

Adobe (Optional) Exterior and Interior

Exterior colors that bring out the designer in you.

Colors shown are printed representations of ThermaCoat $^{\text{TM}}$  Solar Reflective Colors for comparison purposes only. For actual color, view ThermaCoat<sup>™</sup> vinyl samples (provided by dealer) in natural daylight.