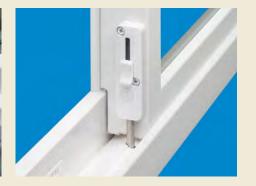

#### Lock Options —

Both lock types available on Anlin Catalina windows pass the stringent forced entry test.

#### ► Pull-Tight Cam Lock

(Available in White, Tan, Adobe, Bronze, Brushed Nickel, and Polished Brass.)

Pull the window sashes together for a weather tight seal.

Bronze (Optional)

**Brushed Nickel** (Optional)

#### ► True Action Lock

This optional system automatically locks when the sash is closed. Available in White, Tan, Adobe, Bronze, Brushed Nickel, and Polished Brass.