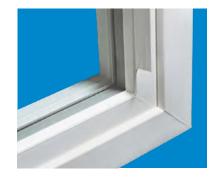

#### The Beauty of Even Sight Lines

Anlin Catalina windows bring a balanced, symmetrical look to your home for enhanced curb appeal. The glass area is the same on both sides of the window.

#### **Narrow Frame Depth**

A narrow 2 7/8" frame depth means, in most homes, Anlin Catalina windows can replace old windows and still allow window blinds to fit flush inside the window opening.