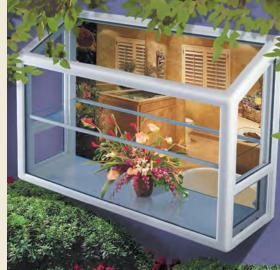

Garden windows offer a popular way to brighten a kitchen or bathroom, opening the room to more sunlight and providing a perfect shelf for plants and décor.

**Double Slider** 

**Awning** 

**Double Hung** 